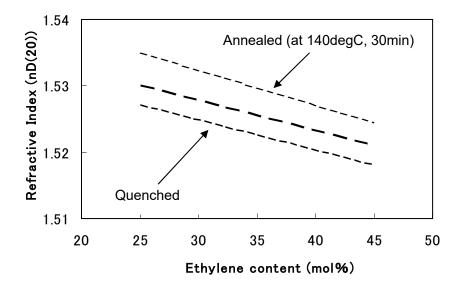

## **Ethylene Content and Refractive Index**

The relationship between ethylene content and refractive index of "SoarnoL™" is shown as below.

Refractive index decreases linearly with ethylene content of "SoarnoL™".